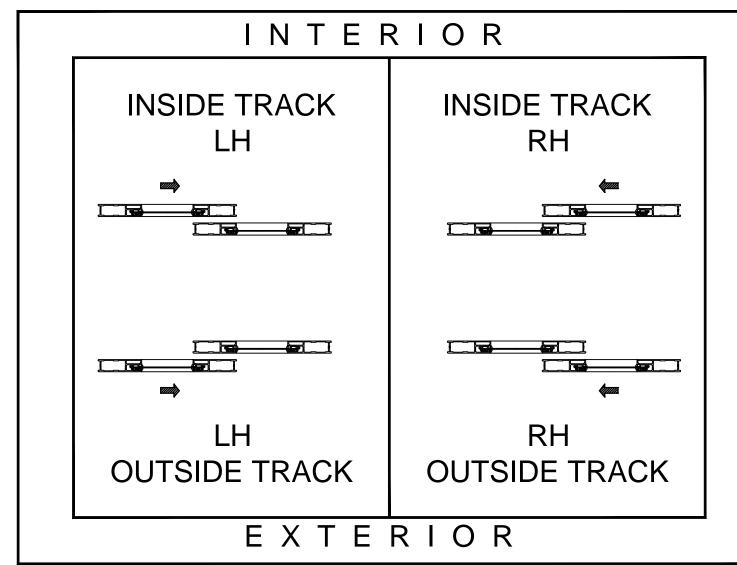

## "INDUSTRY STANDARD" DOOR STYLES AND SLIDING DOOR PATTERNS

THERE ARE THREE BASIC DOOR STYLES TYPICALLY REFERRED TO THROUGHOUT THE INDUSTRY APPLICABLE TO THE CAMPBELL SECURITY SCREEN PROTECTIVE SECURITY SCREEN DOOR SYSTEMS. BY IDENTIFYING YOUR BASIC DOOR STYLE AND SWING, IT WILL HELP MAKE CLEAR WHAT YOUR INTENTIONS ARE FOR THE PARTICULAR PROJECT. FOR MORE INFORMATION PLEASE CONTACT US AT(800) 580-9997OR FAX US AT (714) 375-7131.