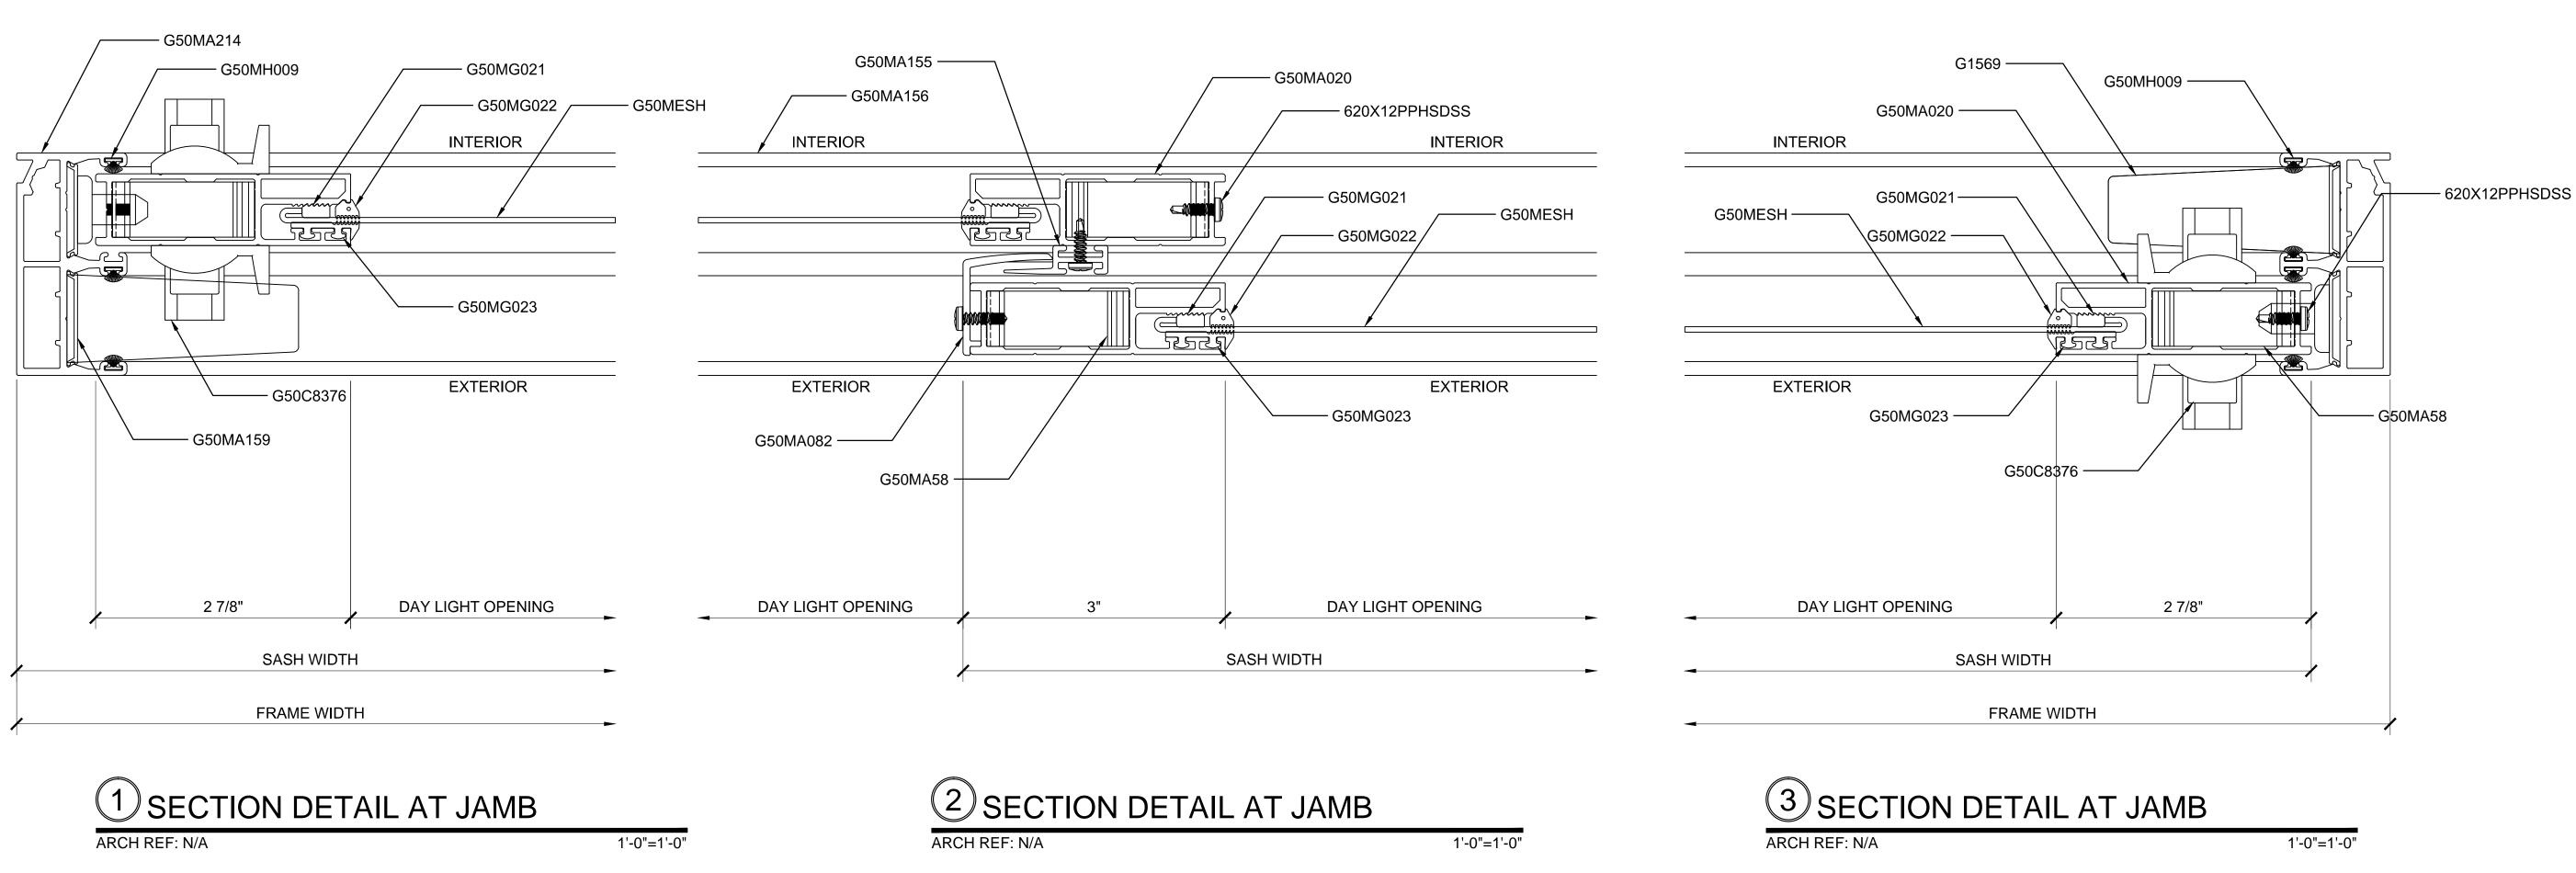

## "INDUSTRY STANDARD" DOOR STYLES AND SLIDING DOOR PATTERNS

THERE ARE THREE BASIC DOOR STYLES TYPICALLY REFERRED TO THROUGHOUT THE INDUSTRY APPLICABLE TO THE CAMPBELL SECURITY SCREEN PROTECTIVE SECURITY SCREEN DOOR SYSTEMS. BY IDENTIFYING YOUR BASIC DOOR STYLE AND SWING, IT WILL HELP MAKE CLEAR WHAT YOUR INTENTIONS ARE FOR THE PARTICULAR PROJECT. FOR MORE INFORMATION PLEASE CONTACT US AT(800) 580-9997OR FAX US AT (714) 375-7131.