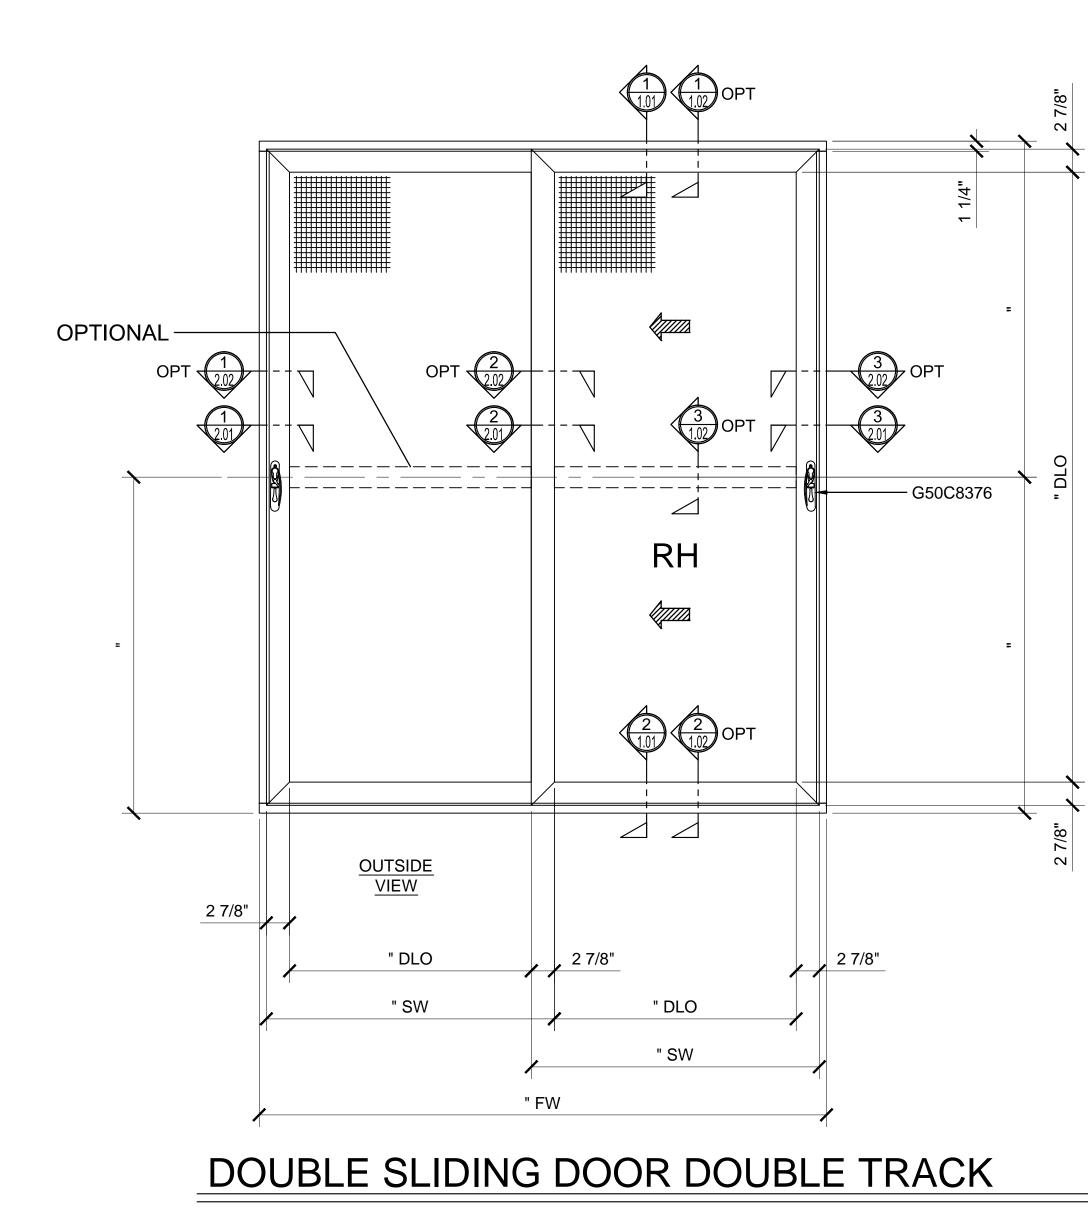

# CAMPBELL SECURITY SCREEN PROTECTIVE SECURITY DOOR

CUSTOM DOOR (HEIGHT) GUIDELINES: SLIMLINE SLIDING DOUBLE DOORS DOUBLE TRACK = 27.56" RECOMMENDED MIN HEIGHT SLIMLINE SLIDING DOUBLE DOORS DOUBLE TRACK = 124" RECOMMENDED MAX HEIGHT

CUSTOM DOOR (WIDTH) GUIDELINES: SLIMLINE SLIDING DOUBLE DOORS DOUBLE TRACK = 11.81" RECOMENDED MIN WIDTH SLIMLINE SLIDING DOUBLE DOORS DOUBLE TRACK = 60" RECOMENDED MAX WIDTH

OPTIONS: DOOR HANDLE AT 44" - TYPICAL (< 44" WILL BE CHARGED EXTRA) MID-RAIL OPTIONS - VERTICAL AND HORIZONTAL (DETAIL 3/1.01)

DOOR SLIDE CHART