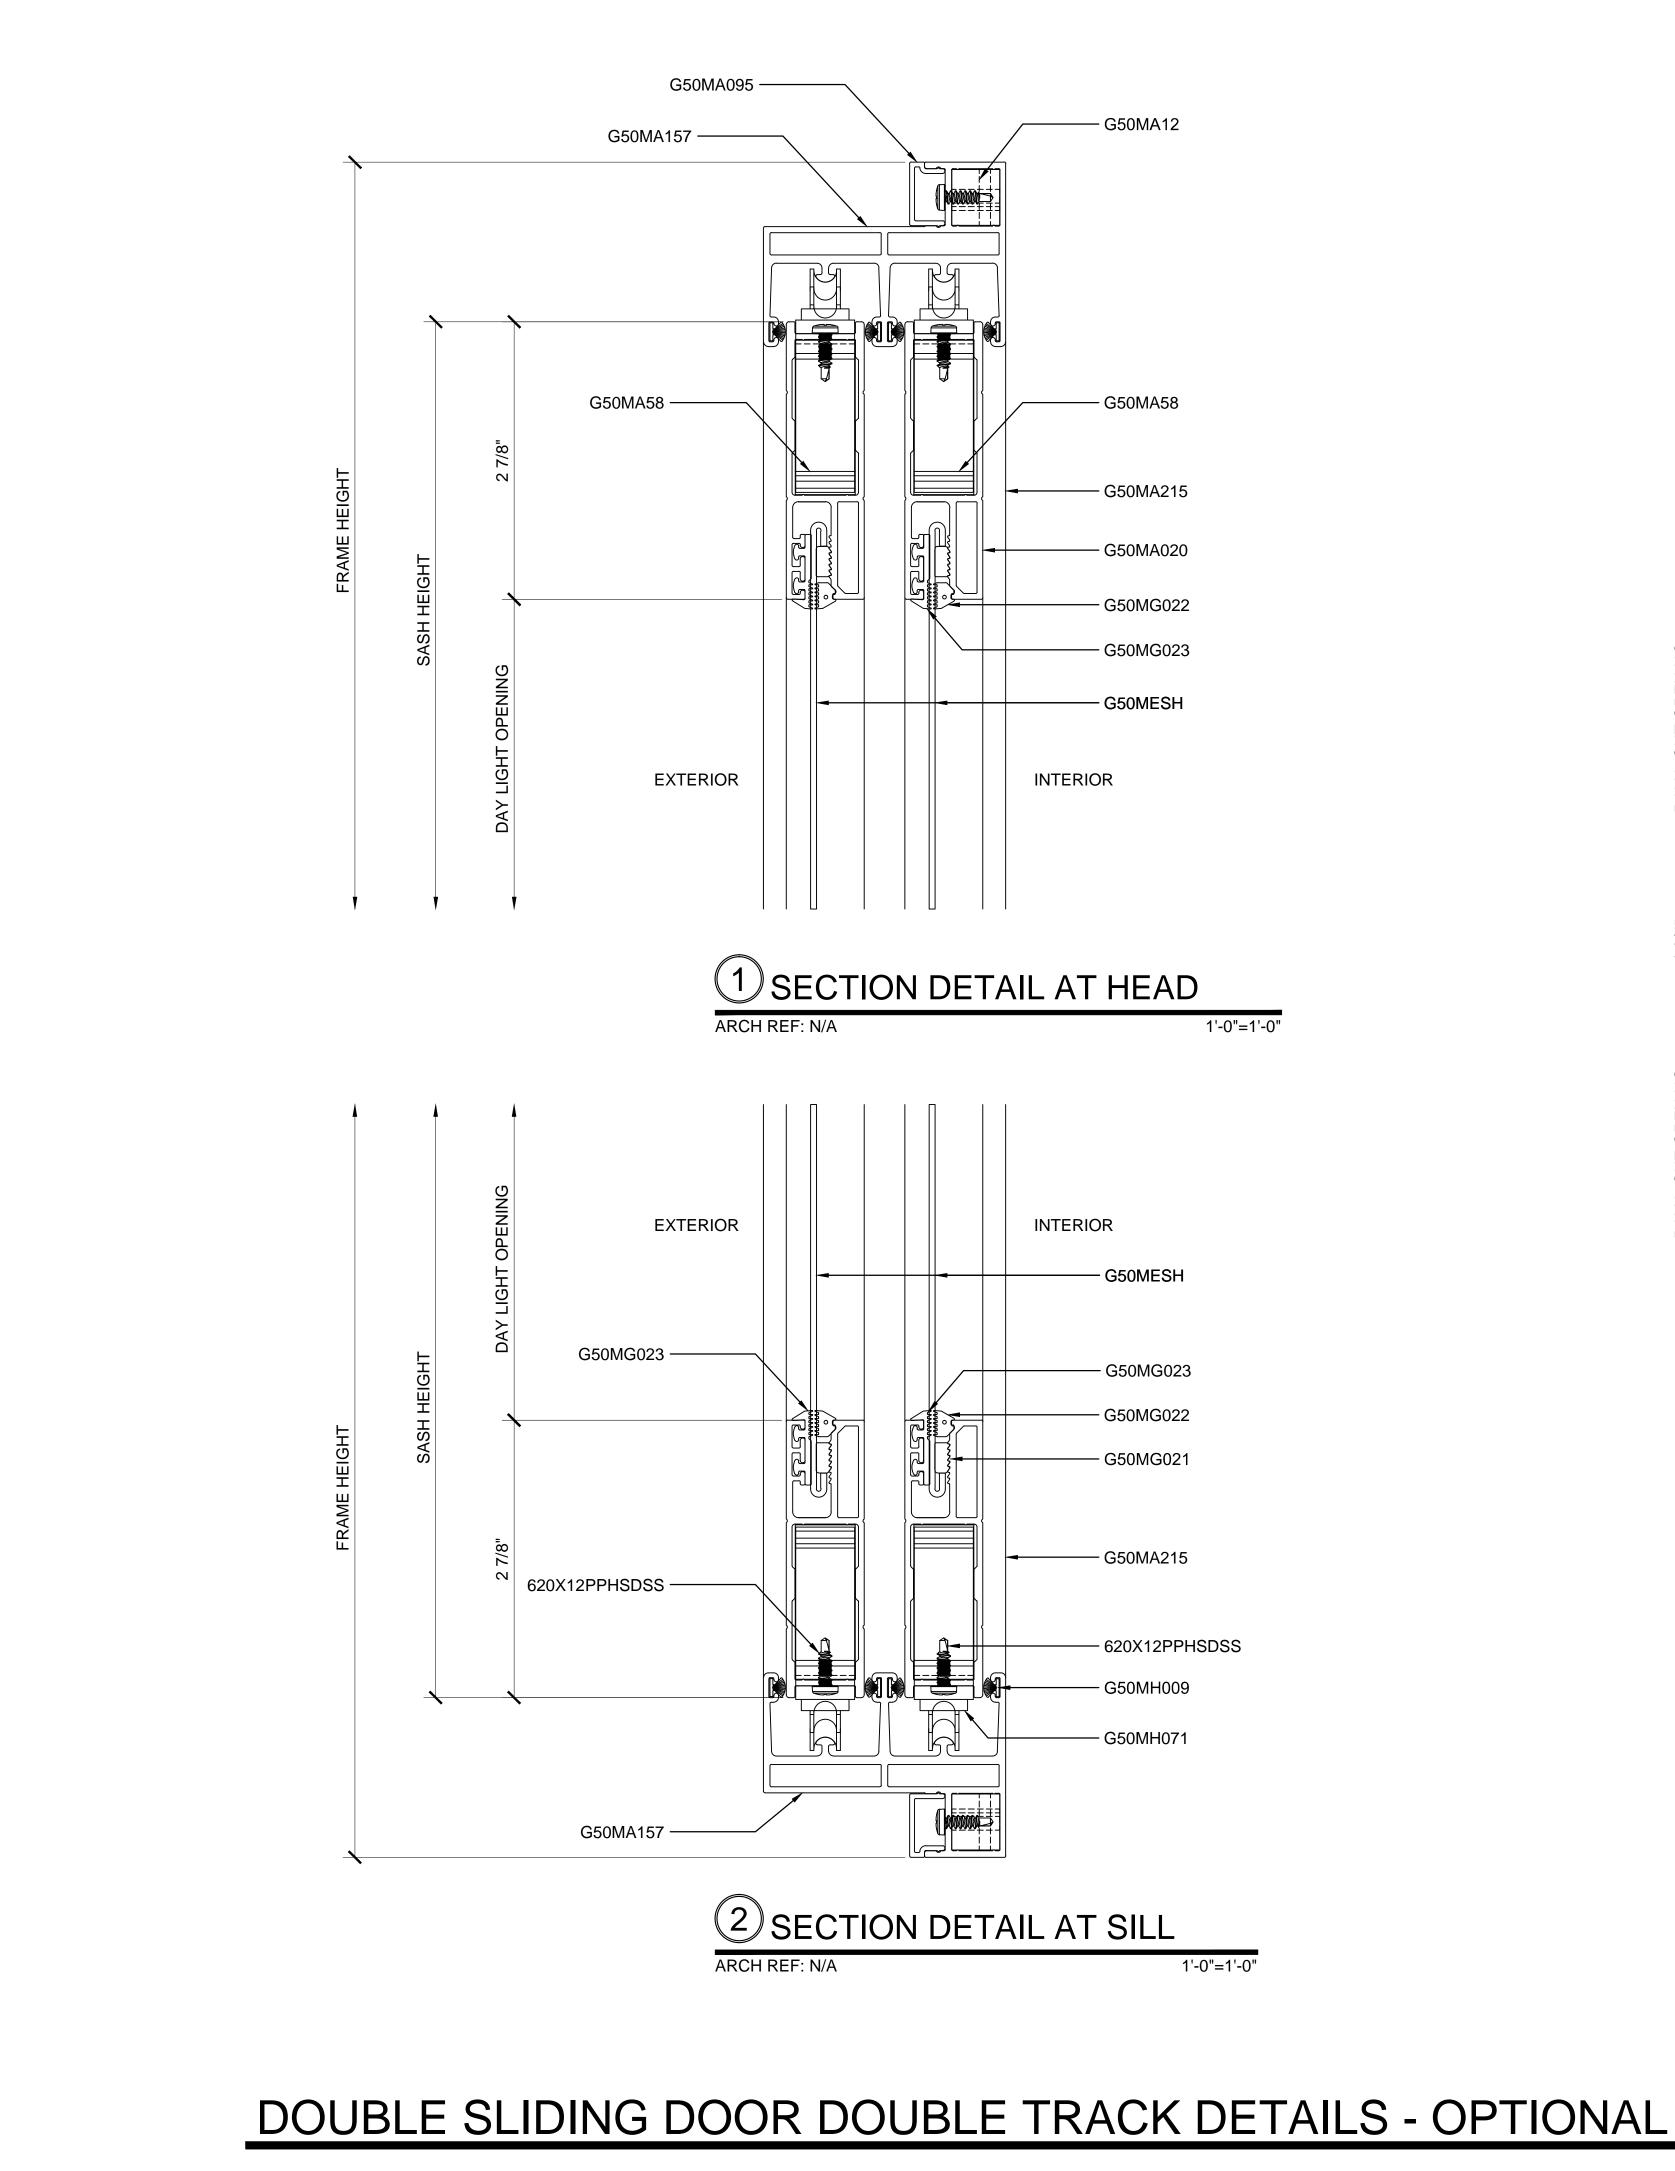

– G50MA158

– G50MA58

— G50MA020

- G50MG022

- G50MESH

1'-0"=1'-0"

- G50MESH

– G50MG023

- G50MG022

- G50MG021

- 620X12PPHSDSS

– G50MH009

- G50MH071

1'-0"=1'-0"

## – G50MA12

– G50MA58

– G50MA215

— G50MA020

- G50MG022

- G50MG023

- G50MESH

1'-0"=1'-0"

- G50MESH

- G50MG023

- G50MG022

- G50MG021

— G50MA215

- 620X12PPHSDSS

- G50MH009

– G50MH071

1'-0"=1'-0"

1'-0"=1'-0"

## DOUBLE SLIDING DOOR DOUBLE TRACK DETAILS