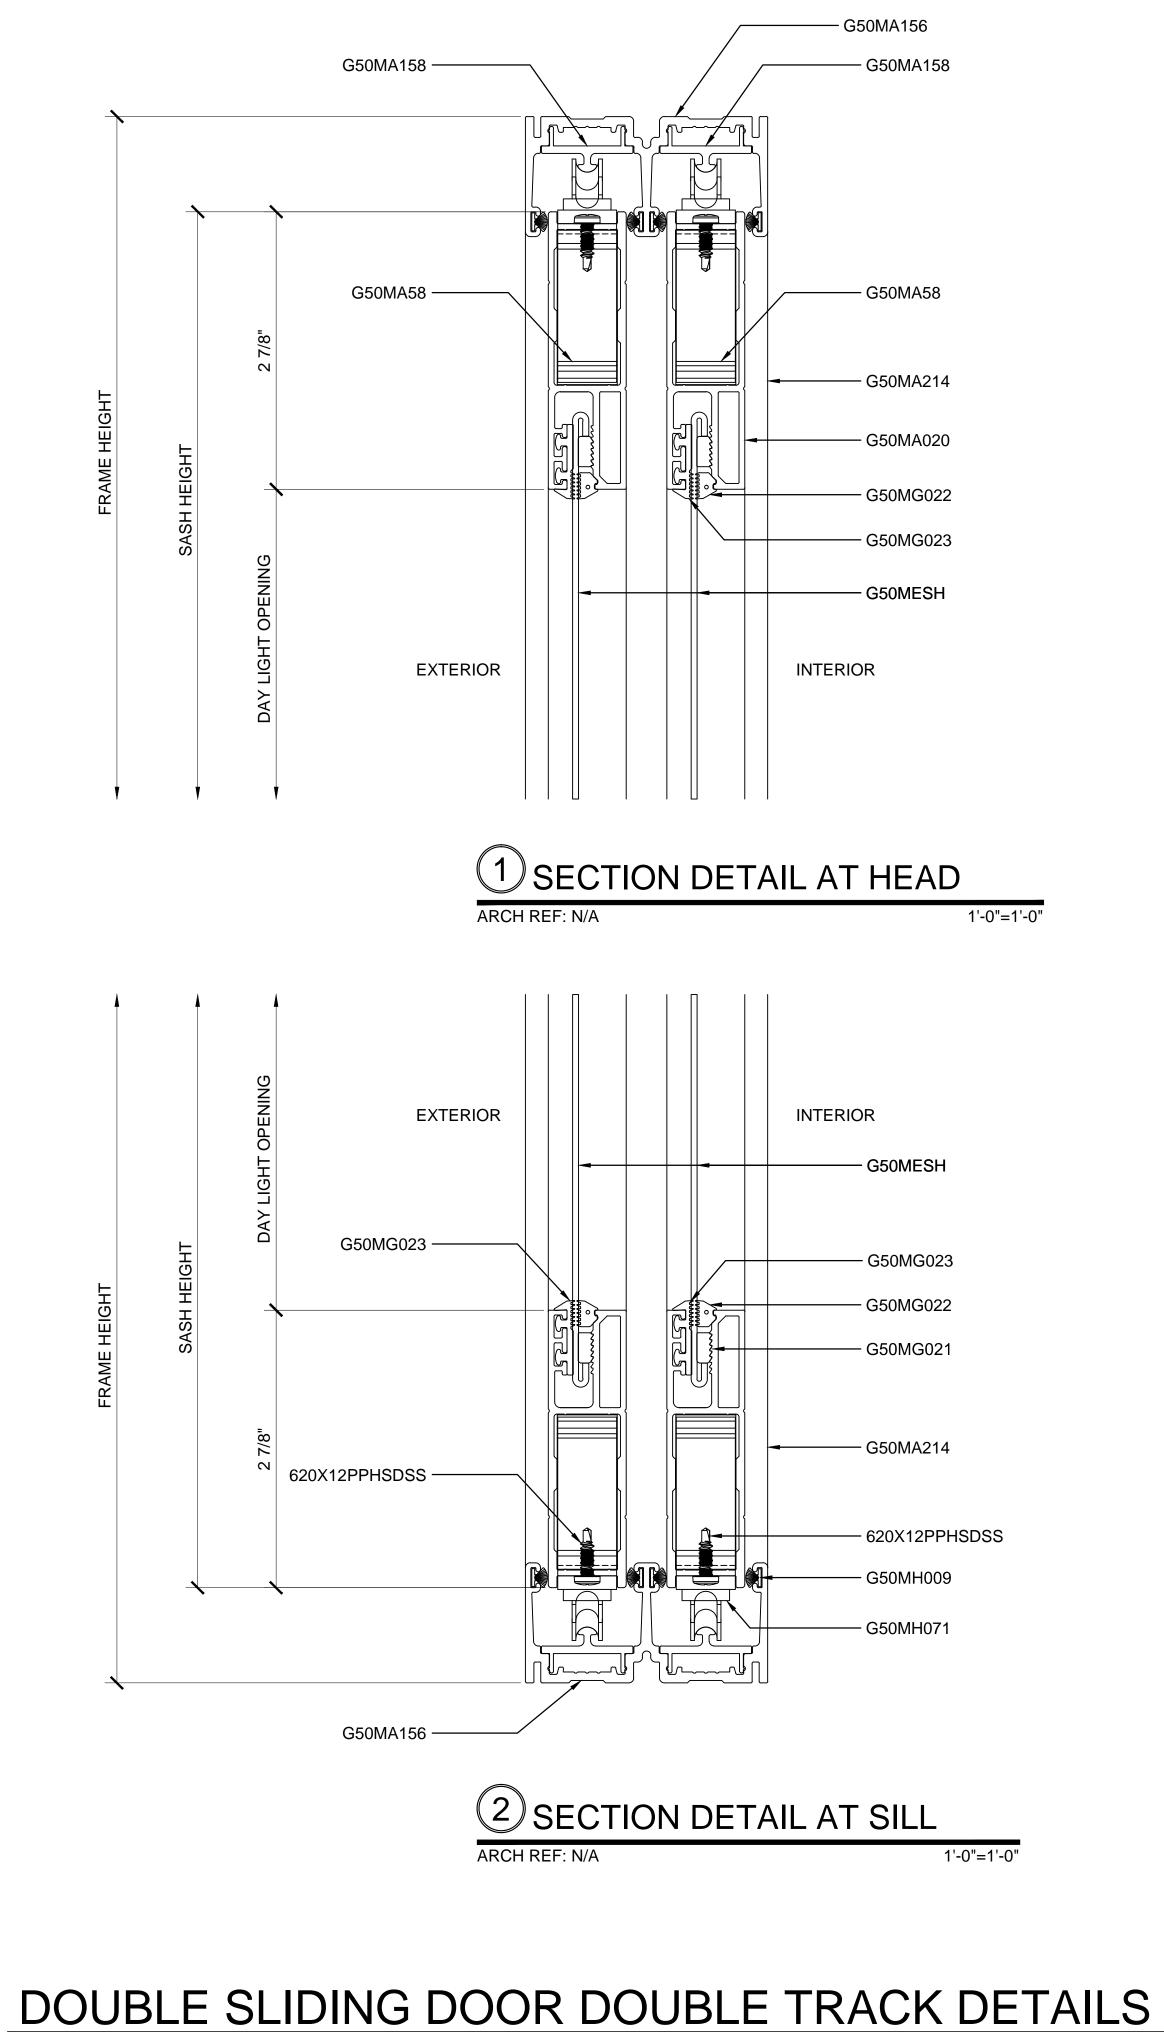

– G50MA158

– G50MA58

— G50MA020

- G50MG022

- G50MESH

1'-0"=1'-0"

- G50MESH

– G50MG023

- G50MG022

- G50MG021

- 620X12PPHSDSS

– G50MH009

- G50MH071

1'-0"=1'-0"

## DOUBLE SLIDING DOOR DOUBLE TRACK DETAILS