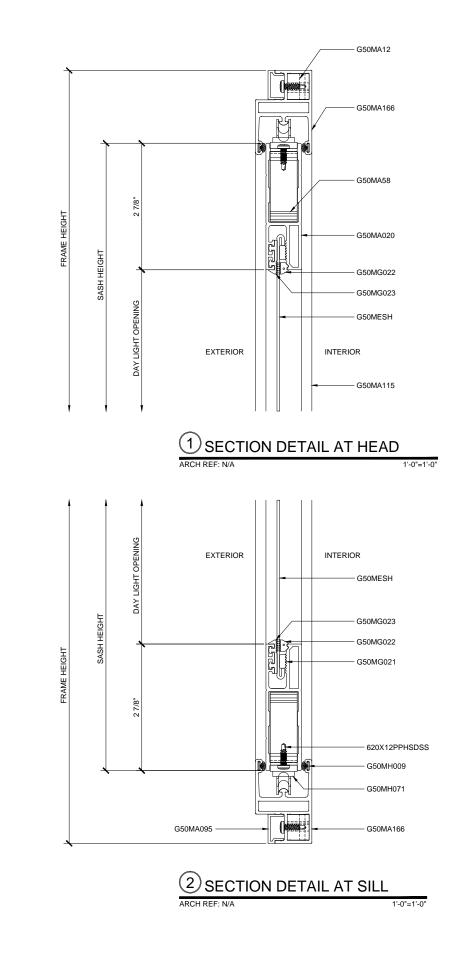

### DOUBLE SLIDING DOOR SINGLE TRACK DETAILS

**OPTIONS:** DOOR HANDLE AT 44" - TYPICAL (< 44" WILL BE CHARGED EXTRA) MID-RAIL OPTIONS - VERTICAL AND HORIZONTAL (DETAIL 3/1.01)

CUSTOM DOOR (HEIGHT) GUIDELINES: SLIDING DOUBLE DOORS SINGLE TRACK = 27.56" RECOMMENDED MIN HEIGHT SLIDING DOUBLE DOORS SINGLE TRACK = 124" RECOMMENDED MAX HEIGHT CUSTOM DOOR (WIDTH) GUIDELINES: SLIDING DOUBLE DOORS SINGLE TRACK = 11.81" RECOMMENDED MIN WIDTH SLIDING DOUBLE DOORS SINGLE TRACK = 60" RECOMMENDED MAX WIDTH