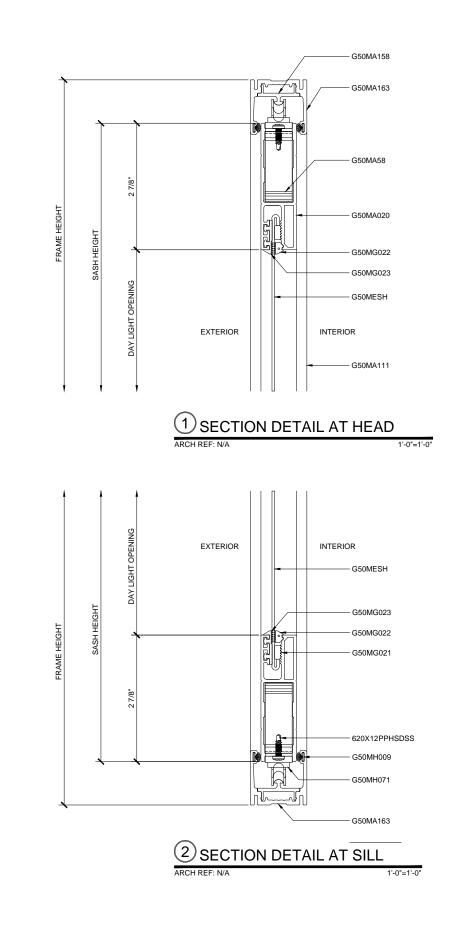

### DOUBLE SLIDING DOOR SINGLE TRACK DETAILS

#### DOUBLE SLIDING DOOR SINGLE TRACK DETAILS