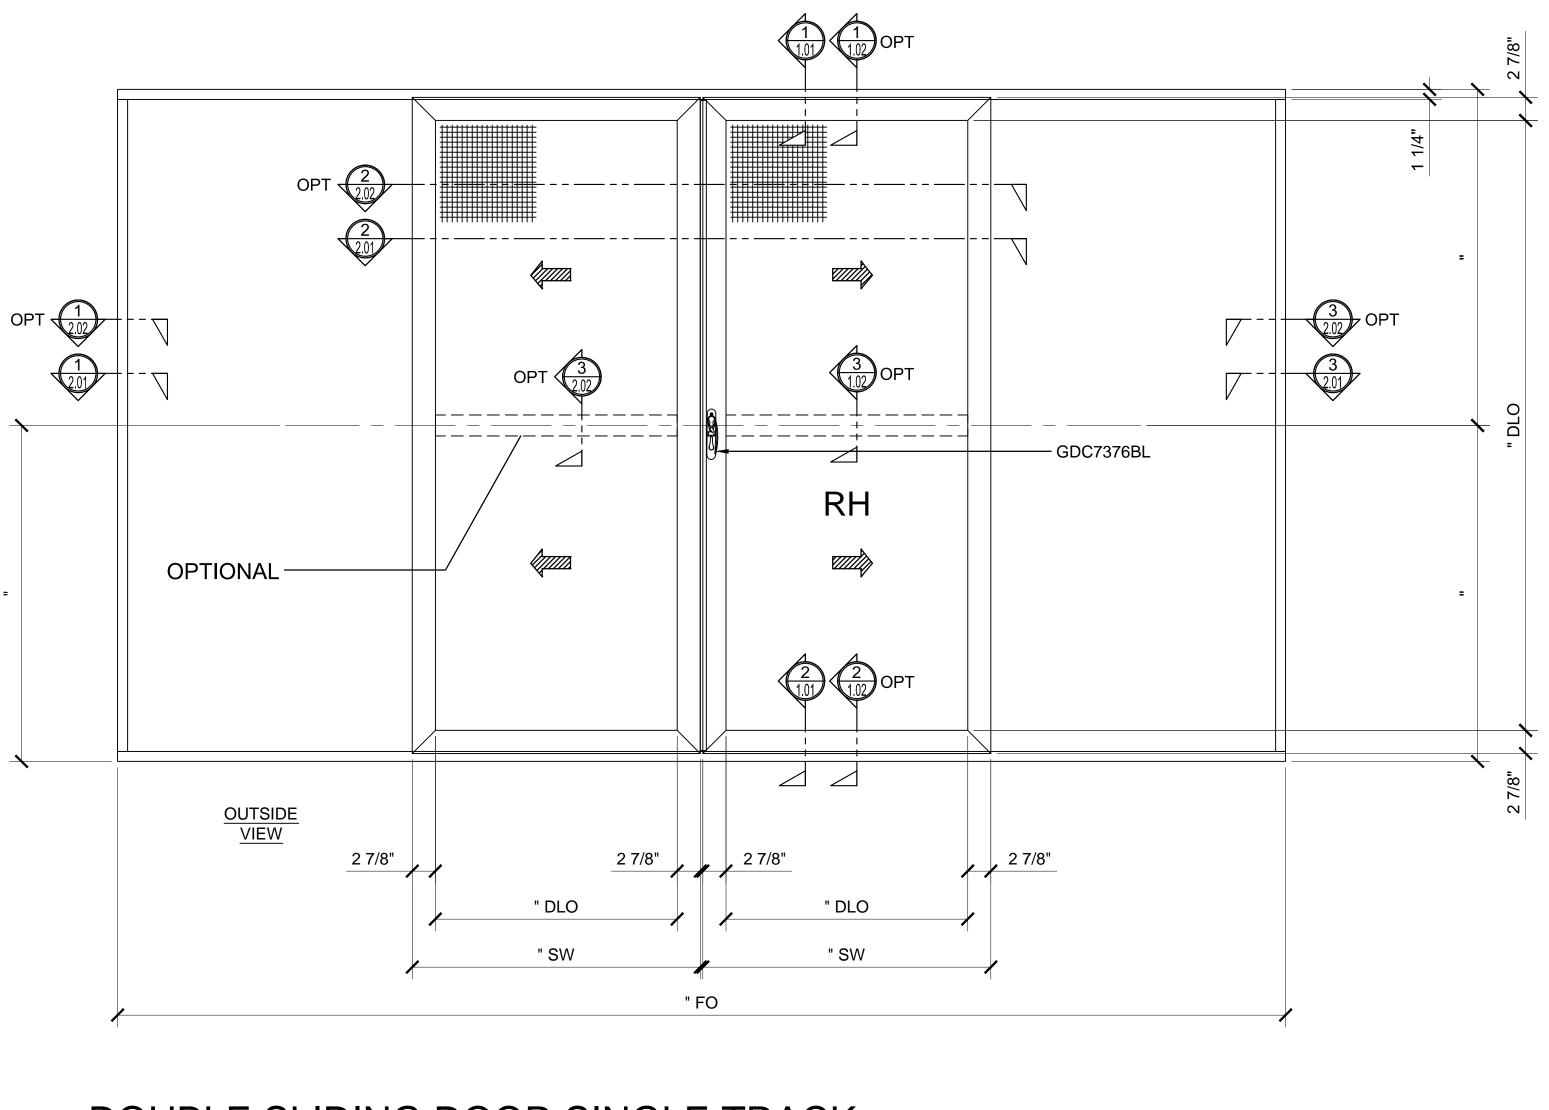

## DOUBLE SLIDING DOOR SINGLE TRACK

SLIDE DOOR CHART

**OPTIONS:** DOOR HANDLE AT 44" - TYPICAL (< 44" WILL BE CHARGED EXTRA) MID-RAIL OPTIONS - VERTICAL AND HORIZONTAL (DETAIL 3/1.01)

CUSTOM DOOR (HEIGHT) GUIDELINES: SLIDING DOUBLE DOORS SINGLE TRACK = 27.56" RECOMMENDED MIN HEIGHT SLIDING DOUBLE DOORS SINGLE TRACK = 124" RECOMMENDED MAX HEIGHT CUSTOM DOOR (WIDTH) GUIDELINES: SLIDING DOUBLE DOORS SINGLE TRACK = 11.81" RECOMMENDED MIN WIDTH SLIDING DOUBLE DOORS SINGLE TRACK = 60" RECOMMENDED MAX WIDTH