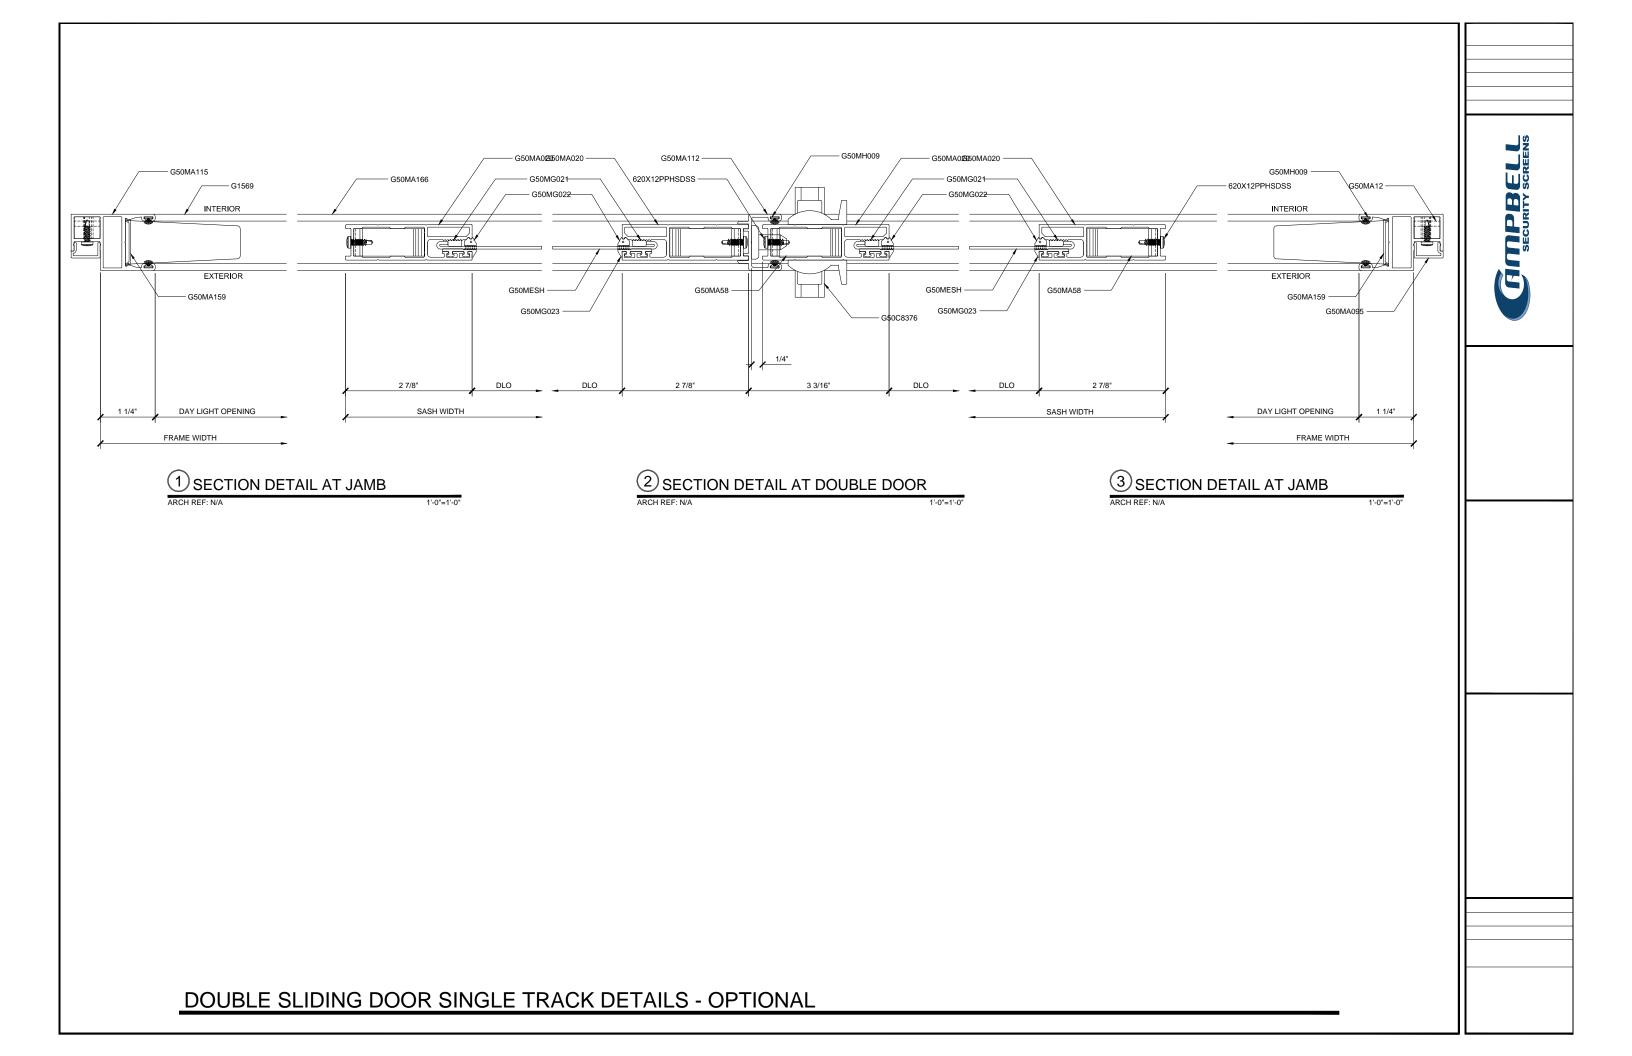

### DOUBLE SLIDING DOOR SINGLE TRACK DETAILS

#### DOUBLE SLIDING DOOR SINGLE TRACK DETAILS - OPTIONAL

1'-0"=1'-0"

| <b>MPBELL</b><br>security screens |
|-----------------------------------|
|                                   |
|                                   |
|                                   |
|                                   |
|                                   |
|                                   |
|                                   |
|                                   |
|                                   |
|                                   |
|                                   |
|                                   |
|                                   |
|                                   |
|                                   |
|                                   |
|                                   |
|                                   |
|                                   |
|                                   |
|                                   |
|                                   |
|                                   |
|                                   |
|                                   |
|                                   |
|                                   |
|                                   |
|                                   |
|                                   |
|                                   |
|                                   |
|                                   |
|                                   |
|                                   |
|                                   |
|                                   |
|                                   |
|                                   |

#### DOUBLE SLIDING DOOR SINGLE TRACK DETAILS