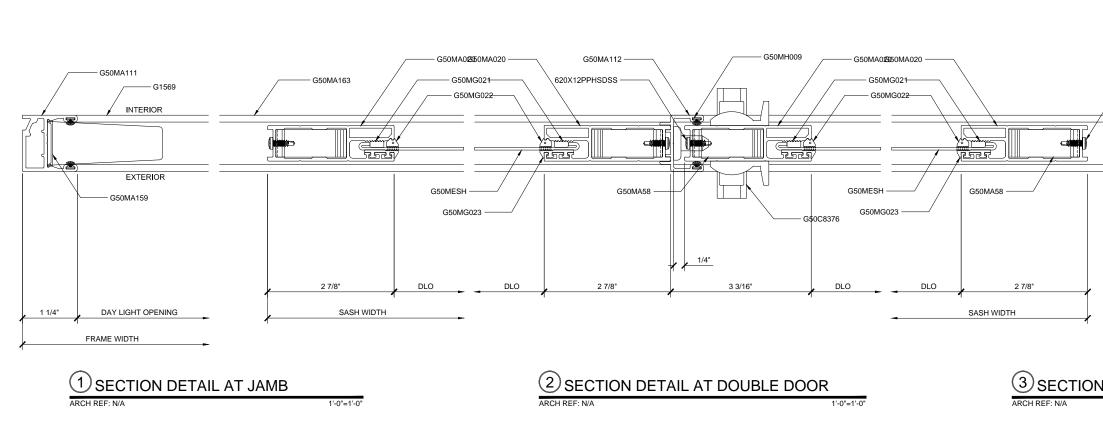

### DOUBLE SLIDING DOOR SINGLE TRACK DETAILS

**OPTIONS:** DOOR HANDLE AT 44" - TYPICAL (< 44" WILL BE CHARGED EXTRA) MID-RAIL OPTIONS - VERTICAL AND HORIZONTAL (DETAIL 3/1.01)

CUSTOM DOOR (HEIGHT) GUIDELINES: SLIDING DOUBLE DOORS SINGLE TRACK = 27.56" RECOMMENDED MIN HEIGHT SLIDING DOUBLE DOORS SINGLE TRACK = 124" RECOMMENDED MAX HEIGHT CUSTOM DOOR (WIDTH) GUIDELINES: SLIDING DOUBLE DOORS SINGLE TRACK = 11.81" RECOMMENDED MIN WIDTH SLIDING DOUBLE DOORS SINGLE TRACK = 60" RECOMMENDED MAX WIDTH