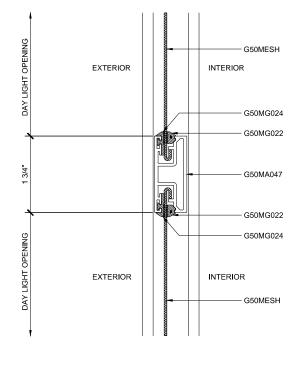

= 124" RECOMMENDED MAX HEIGHT CUSTOM DOOR (WIDTH) GUIDELINES: SLIDING DOUBLE DOORS SINGLE TRACK = 11.81" RECOMMENDED MIN WIDTH SLIDING DOUBLE DOORS SINGLE TRACK = 60" RECOMMENDED MAX WIDTH

#### COLOR OPTIONS:

- WHITE - BLACK
- BROWN
- SAHARA BROWN
- LIGHT GRAY - SILVER
- ALMOND
- BRONZE
- SAHARA GRAY - CUSTOM

#### STRUCTURAL DISCLAIMER:

ALL CUSTOMERS WHO IN ANY WAY UTILIZE THIS PRODUCT ARE SOLELY RESPONSIBLE TO CONSULT A STRUCTURAL ENGINEER TO DETERMINE THE SUITABILITY OF THE PRODUCT FOR THE INTENDED USE AND SITE CONDITIONS. ALL INSTALLERS MUST BE QUALIFIED AND HAVE PROFESSIONAL KNOWLEDGE ABOUT COMPLIANCE WITH LOCAL, STATE AND FEDERAL REGULATIONS, SAFETY FACTORS, AND THE APPROPRIATE CHOICE OF FIXING MATERIAL AND PROCEDURES.

CURITY



### DOUBLE SLIDING DOOR SINGLE TRACK DETAILS







#### DOUBLE SLIDING DOOR SINGLE TRACK DETAILS - OPTIONAL

1'-0"=1'-0"

| <b>MPBELL</b><br>security screens |
|-----------------------------------|
|                                   |
|                                   |
|                                   |
|                                   |
|                                   |
|                                   |
|                                   |
|                                   |
|                                   |
|                                   |
|                                   |
|                                   |
|                                   |
|                                   |
|                                   |
|                                   |
|                                   |
|