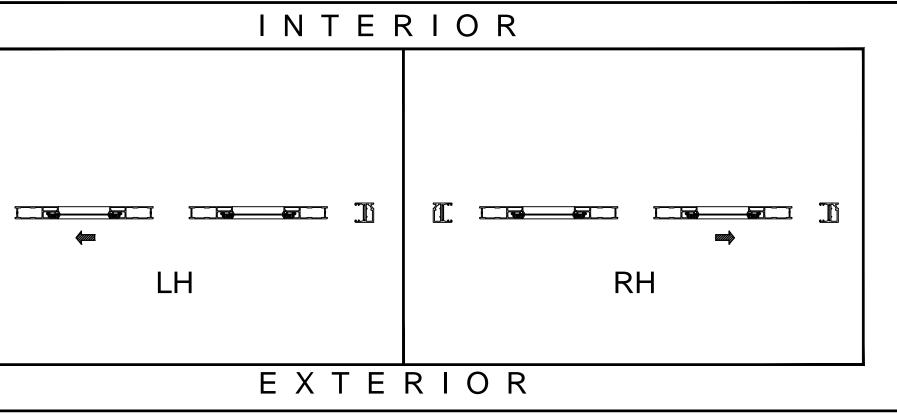

### "INDUSTRY STANDARD" DOOR STYLES AND SLIDING DOOR PATTERNS

THERE ARE THREE BASIC DOOR STYLES TYPICALLY REFERRED TO THROUGHOUT THE INDUSTRY APPLICABLE TO THE CAMPBELL SECURITY SCREEN PROTECTIVE SECURITY SCREEN DOOR SYSTEMS. BY IDENTIFYING YOUR BASIC DOOR STYLE AND SWING, IT WILL HELP MAKE CLEAR WHAT YOUR INTENTIONS ARE FOR THE PARTICULAR PROJECT. FOR MORE INFORMATION PLEASE CONTACT US AT(800) 580-9997 OR FAX US AT (714) 375-7131.