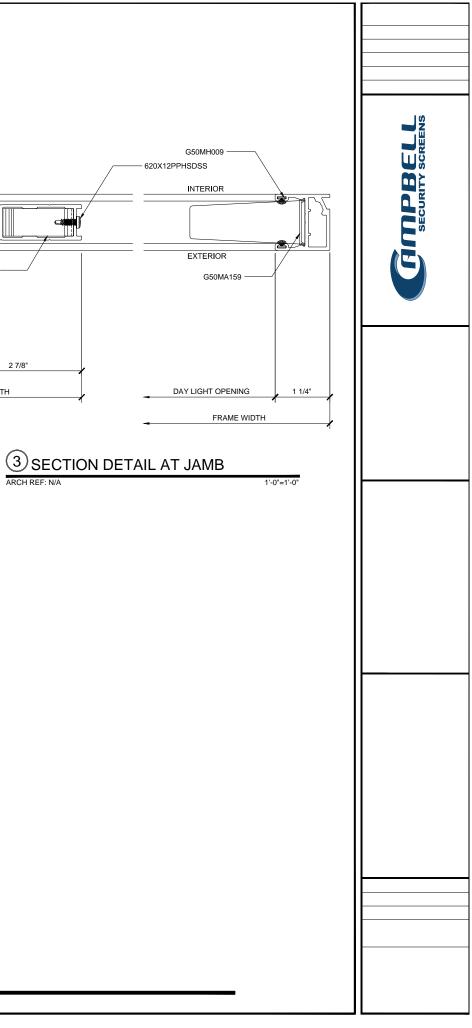

|
|                                   |
|                                   |
|                                   |
|                                   |
|                                   |
|                                   |
|                                   |
|                                   |
|                                   |
|                                   |
|                                   |
|                                   |
|                                   |
|                                   |
|                                   |
|                                   |
|                                   |
|                                   |
|                                   |



#### DOUBLE SLIDING DOOR SINGLE TRACK DETAILS