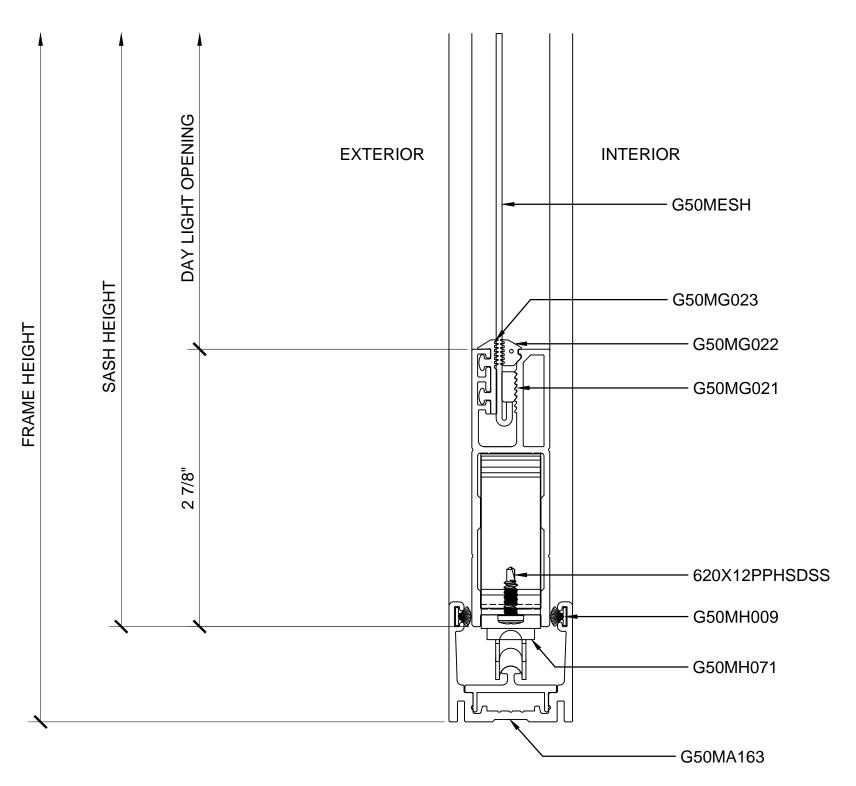

2 SECTION DETAIL AT SILL

ARCH REF: N/A 1'-0"=1'-0

3 SECTION DETAIL AT MIDRAIL - OPTIONAL

ARCH REF: N/A

1'-0"=1'-

SINGLE SLIDING DOOR SINGLE TRACK DETAILS - OPTIONAL

(1) SECTION DETAIL AT JAMB

ARCH REF: N/A

1 SECTION DETAIL AT JAMB

ARCH REF: N/A

1'-0"=1'-0"

1 SECTION DETAIL AT JAMB

ARCH REF: N/A

1'-0"=1'-0"

2 SECTION DETAIL AT JAMB

ARCH REF: N/A