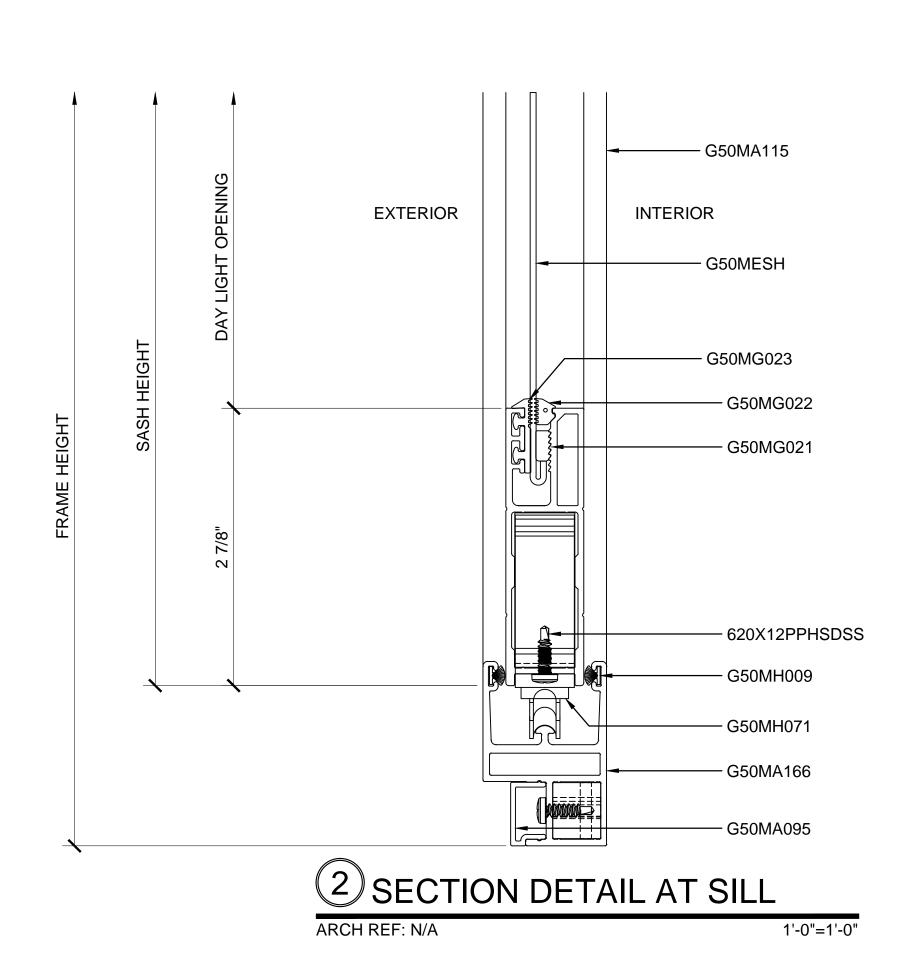

2 SECTION DETAIL AT SILL

ARCH REF: N/A 1'-0"=1'-0

3 SECTION DETAIL AT MIDRAIL - OPTIONAL

ARCH REF: N/A

1'-0"=1'-

SINGLE SLIDING DOOR SINGLE TRACK DETAILS - OPTIONAL

(1) SECTION DETAIL AT JAMB

ARCH REF: N/A