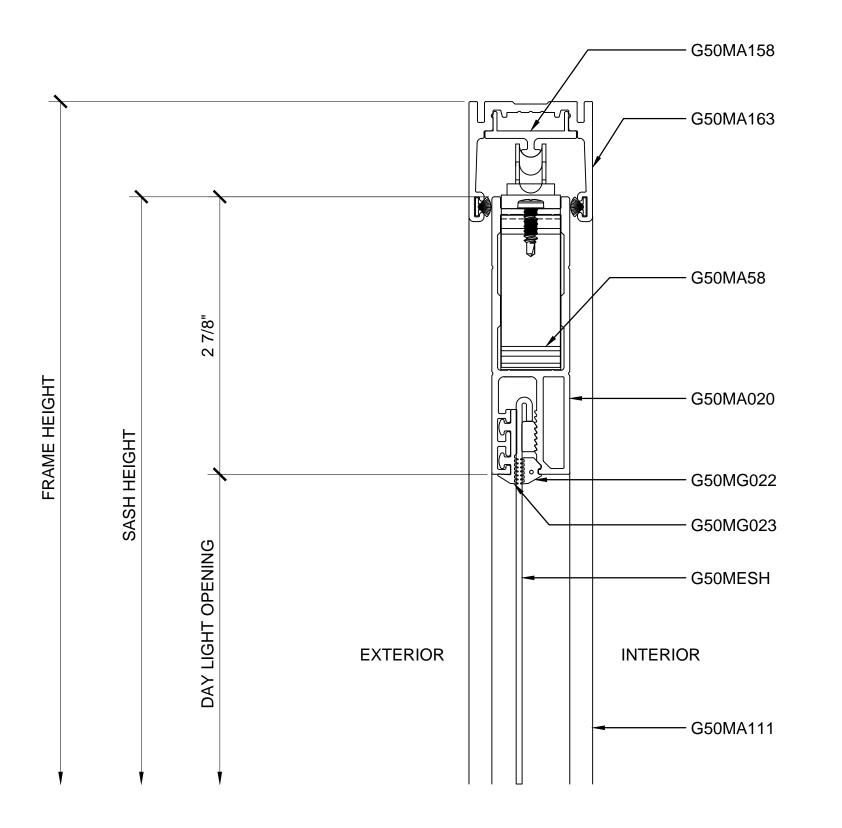

2 SECTION DETAIL AT SILL

ARCH REF: N/A 1'-0"=1'-0

3 SECTION DETAIL AT MIDRAIL - OPTIONAL

ARCH REF: N/A

1'-0"=1'-

SINGLE SLIDING DOOR SINGLE TRACK DETAILS - OPTIONAL

(1) SECTION DETAIL AT JAMB

ARCH REF: N/A

1 SECTION DETAIL AT JAMB

ARCH REF: N/A

1'-0"=1'-0"

1 SECTION DETAIL AT JAMB

ARCH REF: N/A

1'-0"=1'-0"

2 SECTION DETAIL AT JAMB

ARCH REF: N/A