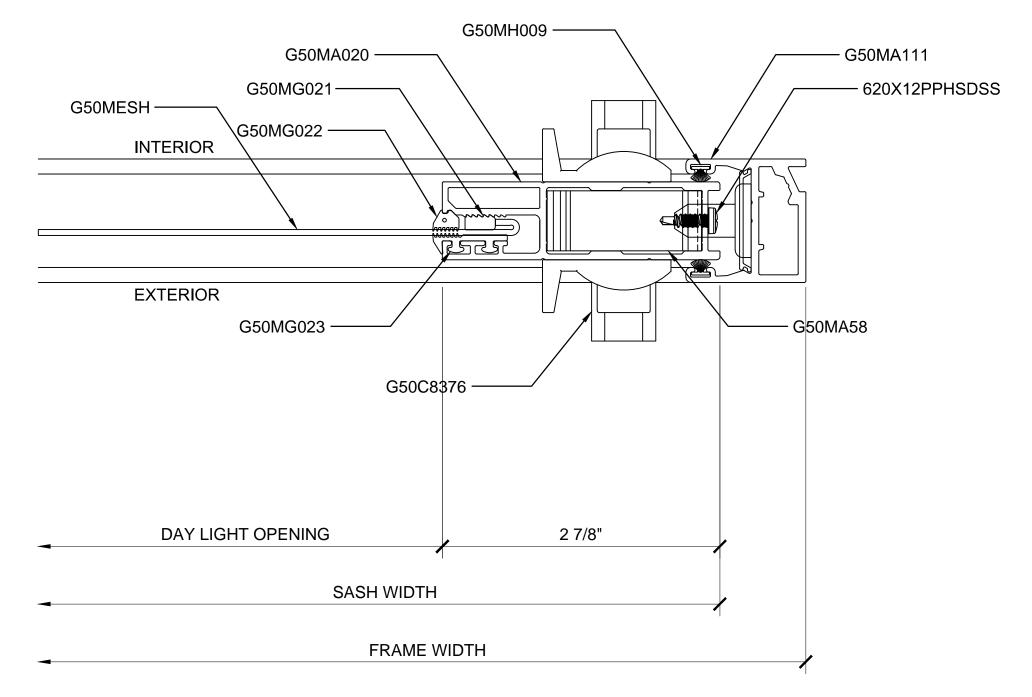

2 SECTION DETAIL AT SILL

ARCH REF: N/A 1'-0"=1'-0

3 SECTION DETAIL AT MIDRAIL - OPTIONAL

ARCH REF: N/A

1'-0"=1'-

SINGLE SLIDING DOOR SINGLE TRACK DETAILS - OPTIONAL

(1) SECTION DETAIL AT JAMB

ARCH REF: N/A

1 SECTION DETAIL AT JAMB

ARCH REF: N/A

1'-0"=1'-0"

1 SECTION DETAIL AT JAMB

ARCH REF: N/A

1'-0"=1'-0"

2 SECTION DETAIL AT JAMB

ARCH REF: N/A