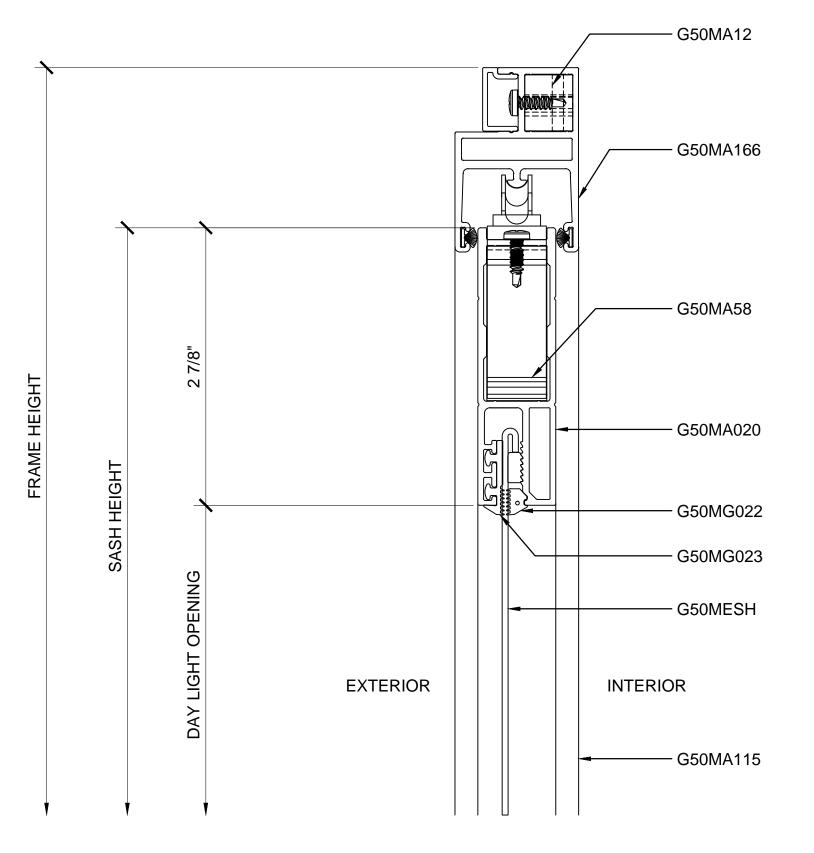

2 SECTION DETAIL AT SILL

ARCH REF: N/A 1'-0"=1'-0

3 SECTION DETAIL AT MIDRAIL - OPTIONAL

ARCH REF: N/A

1'-0"=1'-

SINGLE SLIDING DOOR SINGLE TRACK DETAILS - OPTIONAL

(1) SECTION DETAIL AT JAMB

ARCH REF: N/A

1 SECTION DETAIL AT JAMB

ARCH REF: N/A

1'-0"=1'-0"

1 SECTION DETAIL AT JAMB

ARCH REF: N/A

1'-0"=1'-0"

2 SECTION DETAIL AT JAMB

ARCH REF: N/A