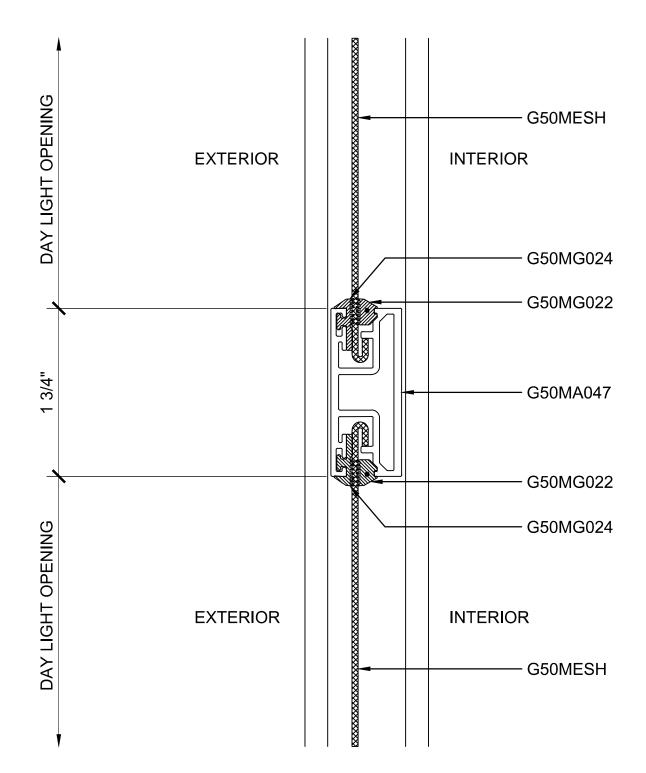

2 SECTION DETAIL AT SILL

ARCH REF: N/A 1'-0"=1'-0

3 SECTION DETAIL AT MIDRAIL - OPTIONAL

ARCH REF: N/A

1'-0"=1'-

SINGLE SLIDING DOOR SINGLE TRACK DETAILS - OPTIONAL

(1) SECTION DETAIL AT JAMB

ARCH REF: N/A