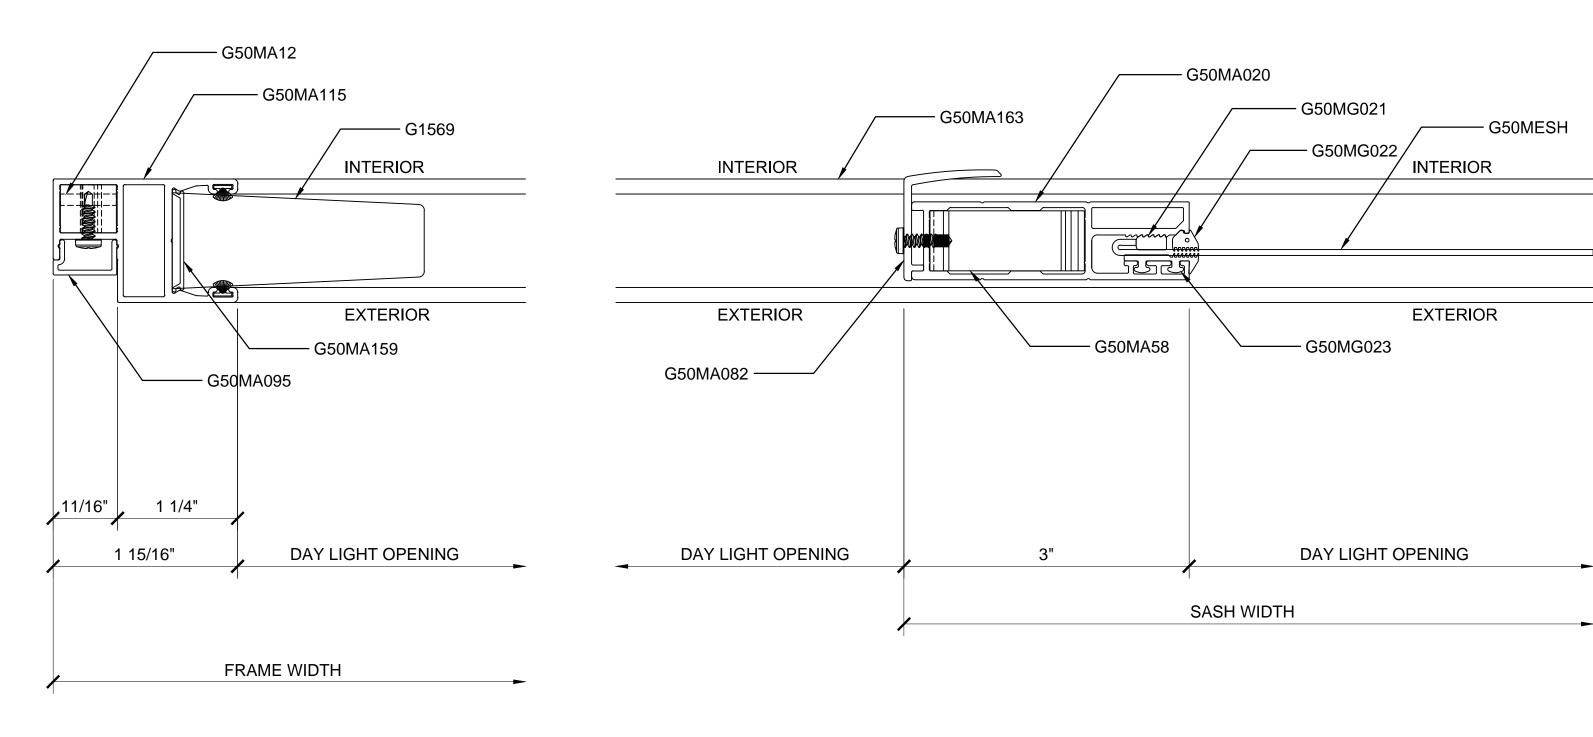

2 SECTION DETAIL AT SILL

ARCH REF: N/A 1'-0"=1'-0

3 SECTION DETAIL AT MIDRAIL - OPTIONAL

ARCH REF: N/A

1'-0"=1'-

SINGLE SLIDING DOOR SINGLE TRACK DETAILS - OPTIONAL

(1) SECTION DETAIL AT JAMB

ARCH REF: N/A

1 SECTION DETAIL AT JAMB

ARCH REF: N/A

1'-0"=1'-0"

1 SECTION DETAIL AT JAMB

ARCH REF: N/A

1'-0"=1'-0"

2 SECTION DETAIL AT JAMB

ARCH REF: N/A