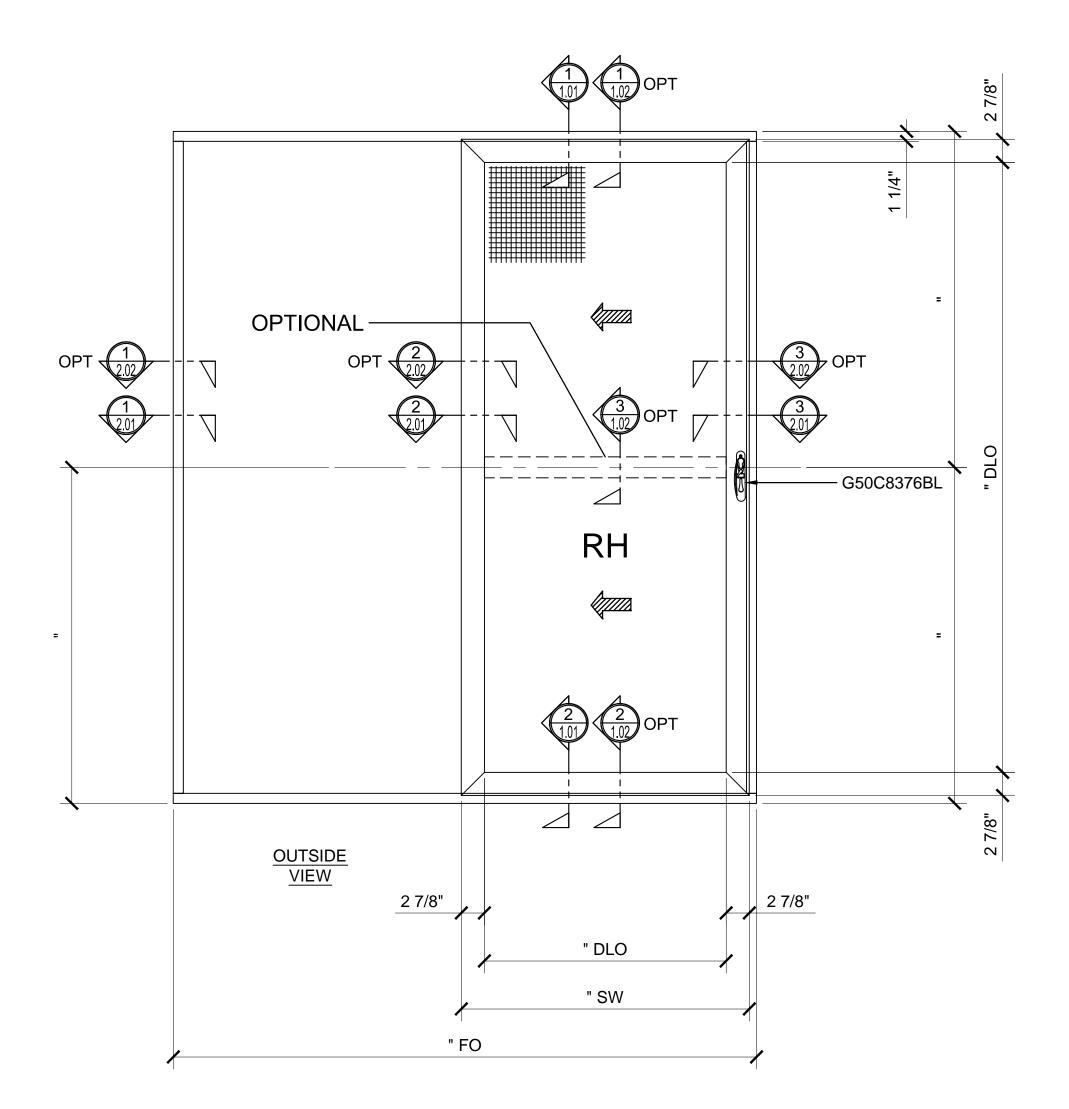

# SINGLE SLIDING DOOR SINGLE TRACK

OPTIONS:
DOOR HANDLE AT 44" - TYPICAL (< 44" WILL BE CHARGED EXTRA)
MID-RAIL OPTIONS - VERTICAL AND HORIZONTAL (DETAIL 3/1.01)

2 SECTION DETAIL AT SILL

ARCH REF: N/A 1'-0"=1'-0

3 SECTION DETAIL AT MIDRAIL - OPTIONAL

ARCH REF: N/A

1'-0"=1'-

SINGLE SLIDING DOOR SINGLE TRACK DETAILS - OPTIONAL

(1) SECTION DETAIL AT JAMB

ARCH REF: N/A

1 SECTION DETAIL AT JAMB

ARCH REF: N/A

1'-0"=1'-0"

1 SECTION DETAIL AT JAMB

ARCH REF: N/A

1'-0"=1'-0"

2 SECTION DETAIL AT JAMB

ARCH REF: N/A