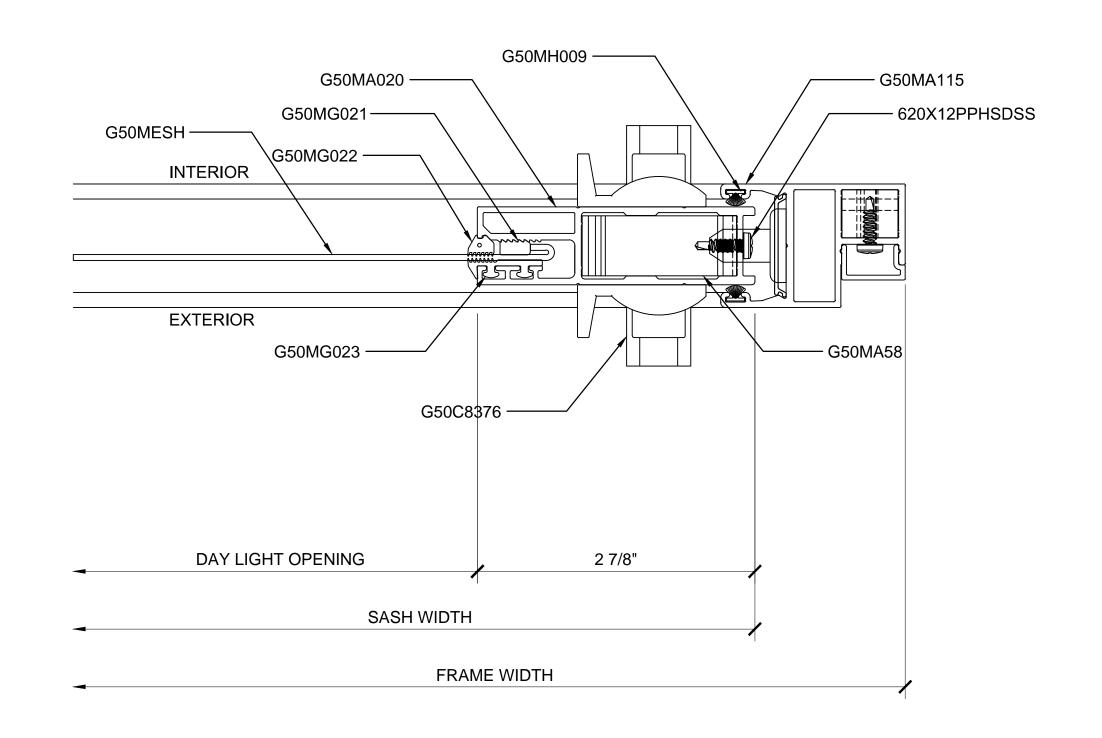

2 SECTION DETAIL AT SILL

ARCH REF: N/A 1'-0"=1'-0

3 SECTION DETAIL AT MIDRAIL - OPTIONAL

ARCH REF: N/A

1'-0"=1'-

SINGLE SLIDING DOOR SINGLE TRACK DETAILS - OPTIONAL

(1) SECTION DETAIL AT JAMB

ARCH REF: N/A

1 SECTION DETAIL AT JAMB

ARCH REF: N/A

1'-0"=1'-0"

1 SECTION DETAIL AT JAMB

ARCH REF: N/A

1'-0"=1'-0"

2 SECTION DETAIL AT JAMB

ARCH REF: N/A