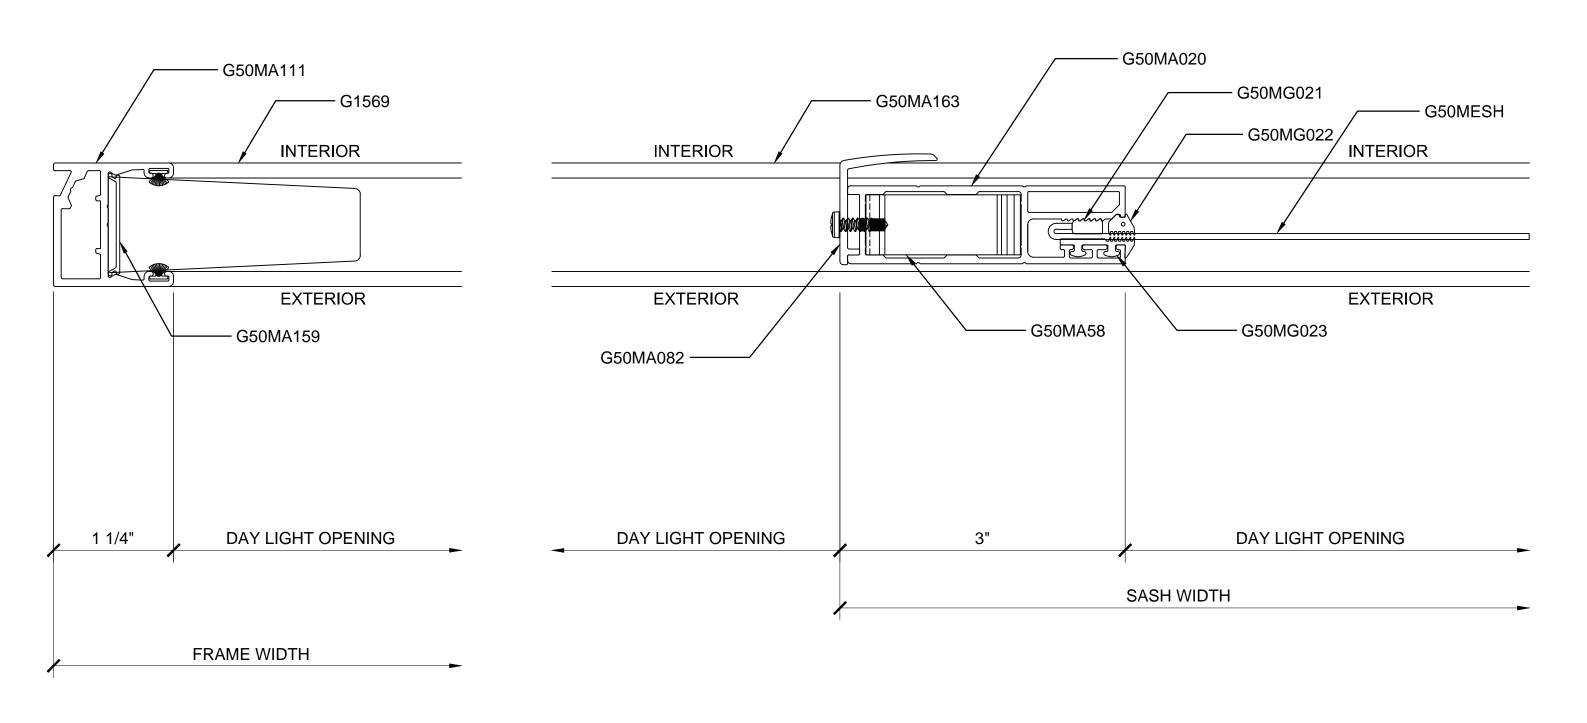

1 SECTION DETAIL AT JAMB

ARCH REF: N/A

1'-0"=1'-0"

1 SECTION DETAIL AT JAMB

ARCH REF: N/A

1'-0"=1'-0"

2 SECTION DETAIL AT JAMB

ARCH REF: N/A

1'-0"=1'-0"