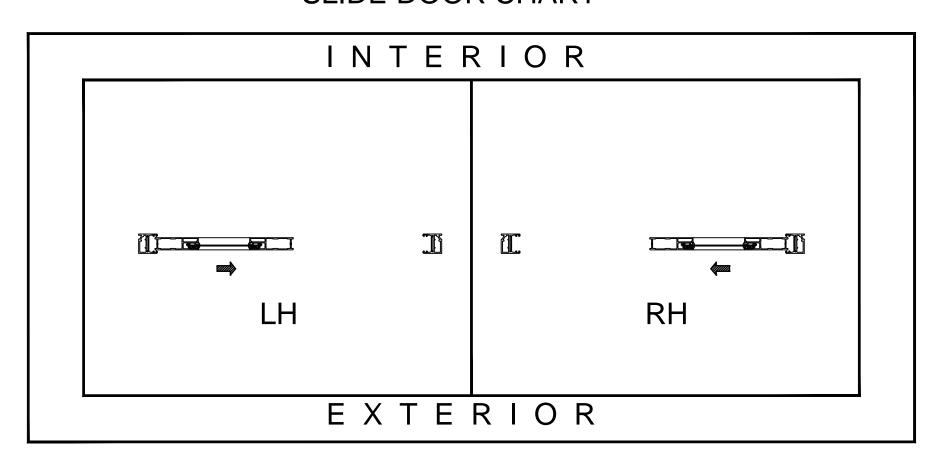

# CAMPBELL SECURITY SCREEN PROTECTIVE SECURITY DOOR



# SINGLE SLIDING DOOR SINGLE TRACK

## SLIDE DOOR CHART



### CUSTOM DOOR (HEIGHT) GUIDELINES: SLIDING SINGLE DOOR SINGLE TRACK = 27.56" RECOMMENDED MIN HEIGHT SLIDING SINGLE DOOR SINGLE TRACK = 124" RECOMMENDED MAX HEIGHT

CUSTOM DOOR (WIDTH) GUIDELINES:
SLIDING SINGLE DOOR SINGLE TRACK = 11.81" RECOMMENDED MIN WIDTH
SLIDING SINGLE DOOR SINGLE TRACK = 60" RECOMMENDED MAX WIDTH

OPTIONS:
DOOR HANDLE AT 44" - TYPICAL (< 44" WILL BE CHARGED EXTRA)
MID-RAIL OPTIONS - VERTICAL AND HORIZONTAL (DETAIL 3/1.01)

### COLOR OPTIONS:

- WHITE
- BLACKBROWN
- SAHARA BROWN
- LIGHT GRAY
- SILVERALMOND
- BRONZESAHARA GRAY
- CUSTOM

### STRUCTURAL DISCLAIMER:

ALL CUSTOMERS WHO IN ANY WAY UTILIZE THIS PRODUCT ARE SOLELY RESPONSIBLE TO CONSULT A STRUCTURAL ENGINEER TO DETERMINE THE SUITABILITY OF THE PRODUCT FOR THE INTENDED USE AND SITE CONDITIONS. ALL INSTALLE