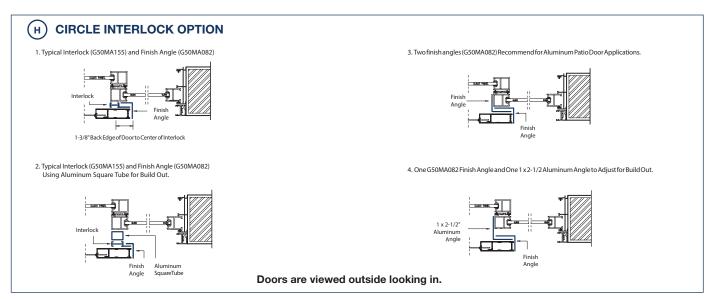

## ORDER FORM | TWO SLIDING DOORS ON ONE TRACK INSIDE MOUNT WITH SPLIT SURROUND



Slimline Sliding Security Door Screens Type: Two Sliding Doors on One Track

| L           |
|-------------|
| <b>←</b>    |
|             |
| (O. Danala) |

| CUSTOMER NAME  | DATE      |
|----------------|-----------|
| COMPANY NAME   |           |
| ADDRESS        |           |
| STATE ZIP CODE | TELEPHONE |



ACTIVE DOOR:

Left Right

CAMPBELL SECURITY SCREEN HANDLE HEIGHT \_\_\_\_\_\_"

(Add 4" to the Highest Point of the Glass Door Handle)

PRE-CUT TRACKS AND JAMBS

CUT 2-G50MA111 JAMBS @ \_\_\_\_\_\_\_"

CUT 2-G50MA163 TRACKS @ \_\_\_\_\_\_\_"

CUT 2 G50MA082 FINISH ANGLES @ \_\_\_\_\_\_"

CUT 2 G50MA155 INTERLOCK @ \_\_\_\_\_\_"

DOORS VIEWED OUTSIDE LOOKING IN

IN HEIGHT



**FIELD MEASUREMENTS (A-E)**