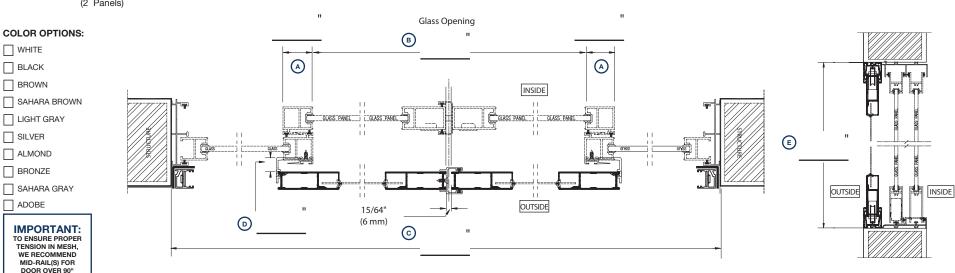

## ORDER FORM | TWO SLIDING DOORS ON ONE TRACK INSIDE MOUNT WITH SPLIT SURROUND

Slimline Sliding Security Door Screens Type: Two Sliding Doors on One Track

| L           |
|-------------|
| <b>←</b>    |
|             |
| (O. Danala) |

| CUSTOMER NAME  | DATE      |
|----------------|-----------|
| COMPANY NAME   |           |
| ADDRESS        |           |
| STATE ZIP CODE | TELEPHONE |

ACTIVE DOOR:

Left Right

CAMPBELL SECURITY SCREEN HANDLE HEIGHT \_\_\_\_\_\_"

(Add 4" to the Highest Point of the Glass Door Handle)

PRE-CUT TRACKS AND JAMBS

CUT 2-G50MA111 JAMBS @ \_\_\_\_\_\_\_"

CUT 2-G50MA163 TRACKS @ \_\_\_\_\_\_\_"

CUT 2 G50MA082 FINISH ANGLES @ \_\_\_\_\_\_"

CUT 2 G50MA155 INTERLOCK @ \_\_\_\_\_\_"

DOORS VIEWED OUTSIDE LOOKING IN

IN HEIGHT

**FIELD MEASUREMENTS (A-E)**