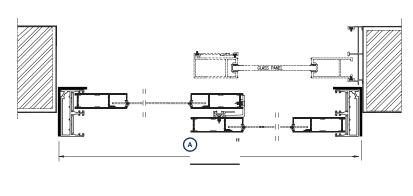

## **FIELD MEASUREMENTS (A-C)**

| COLOR OPTIONS:                                                                                                                            |                                                                 |  |  |  |  |
|-------------------------------------------------------------------------------------------------------------------------------------------|-----------------------------------------------------------------|--|--|--|--|
| WHITE                                                                                                                                     |                                                                 |  |  |  |  |
| BLACK                                                                                                                                     |                                                                 |  |  |  |  |
| BROWN                                                                                                                                     |                                                                 |  |  |  |  |
| SAHARA BROWN                                                                                                                              |                                                                 |  |  |  |  |
| LIGHT GRAY                                                                                                                                | IMPORTANT:                                                      |  |  |  |  |
| SILVER                                                                                                                                    | TO ENSURE PROPER                                                |  |  |  |  |
| ALMOND                                                                                                                                    | TENSION IN MESH, WE RECOMMEND MID-RAIL(S) FOR                   |  |  |  |  |
| BRONZE                                                                                                                                    | DOOR OVER 90"                                                   |  |  |  |  |
| SAHARA GRAY                                                                                                                               | INTEGRA                                                         |  |  |  |  |
| ADOBE                                                                                                                                     |                                                                 |  |  |  |  |
| SLIDE OPTION: (Outside Looking In)  ACTIVE DOOR INSIDE TRACK  LATCH LEFT  LATCH RIGHT  ACTIVE DOOR OUTSIDE TRACK  LATCH LEFT  LATCH RIGHT |                                                                 |  |  |  |  |
| CAMPBELL SECURITY SCR                                                                                                                     | "<br>EEN HANDLE HEIGHT                                          |  |  |  |  |
| (Add 4" to the Highest Point of the Glass Door Handle)                                                                                    |                                                                 |  |  |  |  |
| KEY ALIKE TO OTHER SLII SURROUND SYSTEM INSIDE MOUNT                                                                                      | Outside Inside DER FOR THIS JOB NAME  ASY SHIPPING AND HANDLING |  |  |  |  |
| A Net Width                                                                                                                               | B Net Height                                                    |  |  |  |  |

DOORS VIEWED OUTSIDE LOOKING IN