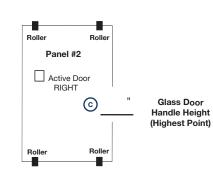

## **FIELD MEASUREMENTS (A-C)**

| COLOR OPTIONS:                                                                                                                            |                                                                 |  |  |  |  |
|-------------------------------------------------------------------------------------------------------------------------------------------|-----------------------------------------------------------------|--|--|--|--|
| WHITE                                                                                                                                     |                                                                 |  |  |  |  |
| BLACK                                                                                                                                     |                                                                 |  |  |  |  |
| BROWN                                                                                                                                     |                                                                 |  |  |  |  |
| SAHARA BROWN                                                                                                                              |                                                                 |  |  |  |  |
| LIGHT GRAY                                                                                                                                | IMPORTANT:                                                      |  |  |  |  |
| SILVER                                                                                                                                    | TO ENSURE PROPER                                                |  |  |  |  |
| ALMOND                                                                                                                                    | TENSION IN MESH, WE RECOMMEND MID-RAIL(S) FOR                   |  |  |  |  |
| BRONZE                                                                                                                                    | DOOR OVER 90"                                                   |  |  |  |  |
| SAHARA GRAY                                                                                                                               | INTEGRA                                                         |  |  |  |  |
| ADOBE                                                                                                                                     |                                                                 |  |  |  |  |
| SLIDE OPTION: (Outside Looking In)  ACTIVE DOOR INSIDE TRACK  LATCH LEFT  LATCH RIGHT  ACTIVE DOOR OUTSIDE TRACK  LATCH LEFT  LATCH RIGHT |                                                                 |  |  |  |  |
| CAMPBELL SECURITY SCR                                                                                                                     | "<br>EEN HANDLE HEIGHT                                          |  |  |  |  |
| (Add 4" to the Highest Point of the Glass Door Handle)                                                                                    |                                                                 |  |  |  |  |
| KEY ALIKE TO OTHER SLII SURROUND SYSTEM INSIDE MOUNT                                                                                      | Outside Inside DER FOR THIS JOB NAME  ASY SHIPPING AND HANDLING |  |  |  |  |
| A Net Width                                                                                                                               | B Net Height                                                    |  |  |  |  |