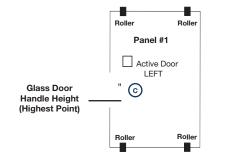

## **FIELD MEASUREMENTS (A-C)**

| COLOR OPTIONS:                                                                                                                            |                                                                 |  |  |  |  |
|-------------------------------------------------------------------------------------------------------------------------------------------|-----------------------------------------------------------------|--|--|--|--|
| WHITE                                                                                                                                     |                                                                 |  |  |  |  |
| BLACK                                                                                                                                     |                                                                 |  |  |  |  |
| BROWN                                                                                                                                     |                                                                 |  |  |  |  |
| SAHARA BROWN                                                                                                                              |                                                                 |  |  |  |  |
| LIGHT GRAY                                                                                                                                | IMPORTANT:                                                      |  |  |  |  |
| SILVER                                                                                                                                    | TO ENSURE PROPER                                                |  |  |  |  |
| ALMOND                                                                                                                                    | TENSION IN MESH, WE RECOMMEND MID-RAIL(S) FOR                   |  |  |  |  |
| BRONZE                                                                                                                                    | DOOR OVER 90"                                                   |  |  |  |  |
| SAHARA GRAY                                                                                                                               | INTEGRA                                                         |  |  |  |  |
| ADOBE                                                                                                                                     |                                                                 |  |  |  |  |
| SLIDE OPTION: (Outside Looking In)  ACTIVE DOOR INSIDE TRACK  LATCH LEFT  LATCH RIGHT  ACTIVE DOOR OUTSIDE TRACK  LATCH LEFT  LATCH RIGHT |                                                                 |  |  |  |  |
| CAMPBELL SECURITY SCR                                                                                                                     | "<br>EEN HANDLE HEIGHT                                          |  |  |  |  |
| (Add 4" to the Highest Point of the Glass Door Handle)                                                                                    |                                                                 |  |  |  |  |
| KEY ALIKE TO OTHER SLII SURROUND SYSTEM INSIDE MOUNT                                                                                      | Outside Inside DER FOR THIS JOB NAME  ASY SHIPPING AND HANDLING |  |  |  |  |
| A Net Width                                                                                                                               | B Net Height                                                    |  |  |  |  |