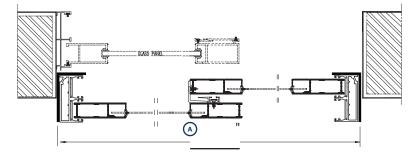

## **FIELD MEASUREMENTS (A-C)**

| COLOR OPTIONS:                                                                                                                            |                                                                 |  |  |  |  |
|-------------------------------------------------------------------------------------------------------------------------------------------|-----------------------------------------------------------------|--|--|--|--|
| WHITE                                                                                                                                     |                                                                 |  |  |  |  |
| BLACK                                                                                                                                     |                                                                 |  |  |  |  |
| BROWN                                                                                                                                     |                                                                 |  |  |  |  |
| SAHARA BROWN                                                                                                                              |                                                                 |  |  |  |  |
| LIGHT GRAY                                                                                                                                | IMPORTANT:                                                      |  |  |  |  |
| SILVER                                                                                                                                    | TO ENSURE PROPER                                                |  |  |  |  |
| ALMOND                                                                                                                                    | TENSION IN MESH, WE RECOMMEND MID-RAIL(S) FOR                   |  |  |  |  |
| BRONZE                                                                                                                                    | DOOR OVER 90"                                                   |  |  |  |  |
| SAHARA GRAY                                                                                                                               | INTEGRA                                                         |  |  |  |  |
| ADOBE                                                                                                                                     |                                                                 |  |  |  |  |
| SLIDE OPTION: (Outside Looking In)  ACTIVE DOOR INSIDE TRACK  LATCH LEFT  LATCH RIGHT  ACTIVE DOOR OUTSIDE TRACK  LATCH LEFT  LATCH RIGHT |                                                                 |  |  |  |  |
| CAMPBELL SECURITY SCR                                                                                                                     | "<br>EEN HANDLE HEIGHT                                          |  |  |  |  |
| (Add 4" to the Highest Point of the Glass Door Handle)                                                                                    |                                                                 |  |  |  |  |
| KEY ALIKE TO OTHER SLII SURROUND SYSTEM INSIDE MOUNT                                                                                      | Outside Inside DER FOR THIS JOB NAME  ASY SHIPPING AND HANDLING |  |  |  |  |
| A Net Width                                                                                                                               | B Net Height                                                    |  |  |  |  |

DOORS VIEWED OUTSIDE LOOKING IN